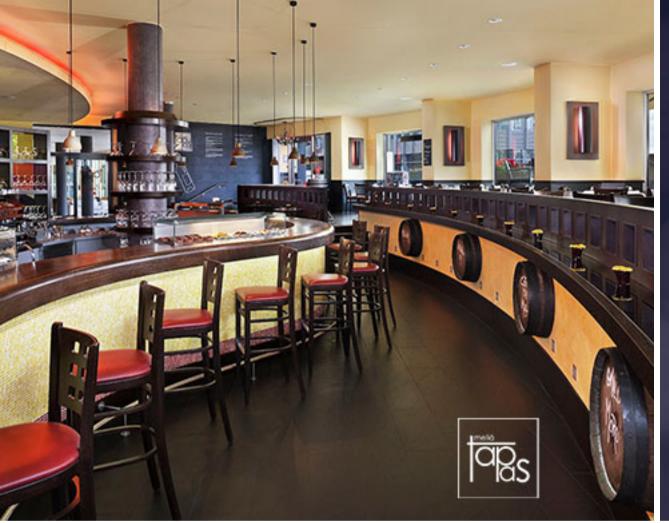

#### meliá tapas (100 seats)

- typical spanish tapas bar
- traditional and new tapas creations
- bar with 25 m length
- in summer times outside terrace with river view