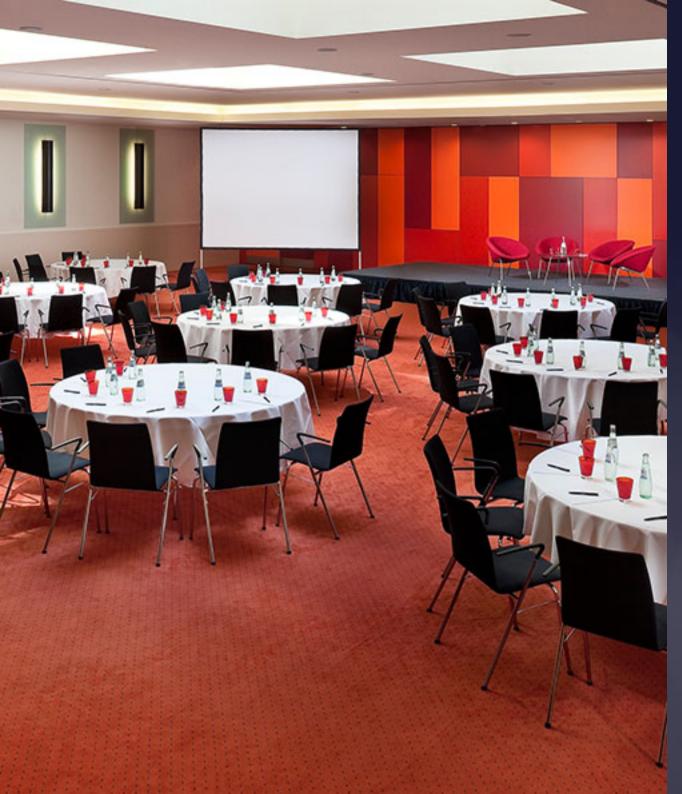

#### Meetings & Events

- 7 meeting rooms for up to 650 delegates
- most of the rooms provide natural daylight
- conference concierge service
- state-of-the-art conference technology

#### Barcelona (I + II + III)

- from 251 qm up to 826 qm (combinable)
- set up in classroom style for up to 400 delegates
- natural daylight (roof windows)