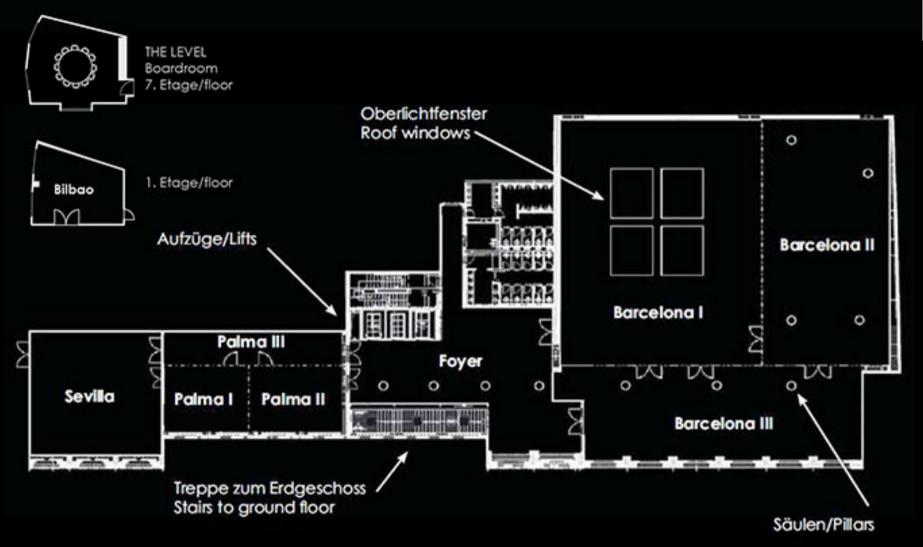

#### Meetings & Events

- 7 meeting rooms for up to 650 delegates
- most of the rooms provide natural daylight
- conference concierge service
- state-of-the-art conference technology

#### Barcelona (I + II + III)

- from 251 qm up to 826 qm (combinable)
- set up in classroom style for up to 400 delegates
- natural daylight (roof windows)

#### Sevilla

- 132 qm set up in banquet style for up to 80 delegates
- panoramic windows

#### Palma (I + II)

- 50 qm each, set up in classroom style for up to 28 delegates and combinable to 100 qm
- panoramic windows

#### Bilbao

- 40 qm set up in u-shape for up to 16 delegates
- panoramic windows
- access through restaurant Café Madrid

#### Boardroom

The Meliá Berlin Hotel offers 7 function rooms with a total area of 1.200 qm.

All meeting rooms have light colours and carpets.

All the meeting rooms are decorated with light colours and combined with carpeted floors.

# **MEETINGS & EVENTS**

BY MELIÄ HOTELS INTERNATIONAL

| MEETING ROOMS, MEASUREMENTS & CAPACITIES TAGUNGSRÄUME, MAßE & KAPAZITÄTEN |                 |                |                   | ¥        | ***                | ##                     | •                  | Ä                 | *                   |
|---------------------------------------------------------------------------|-----------------|----------------|-------------------|----------|--------------------|------------------------|--------------------|-------------------|---------------------|
| MEETING ROOMS<br>TAGUNGSRÄUME                                             | SQM I SQF<br>QM | HEIGHT<br>HÖHE | DIMENSION<br>MAßE | COCKTAIL | THEATRE<br>THEATER | CLASSROOM<br>PARLAMENT | BANQUET<br>BANKETT | U SHAPE<br>U-FORM | CABARET<br>KABARETT |
| BARCELONA I-III                                                           | 826   8891      | 3.20           | 29.5 x 28.0       | 800      | 600                | 450                    | 450                |                   | 300                 |
| BARCELONA I-II                                                            | 645   6948      | 3.20           | 22.4 x 28.8       | 580      | 530                | 400                    | 350                | 80                | 240                 |
| BARCELONA I                                                               | 394   4241      | 3.20           | 22.4 x 17.6       | 350      | 300                | 200                    | 200                | 60                | 150                 |
| BARCELONA II                                                              | 251   2702      | 3.20           | 22.4 x 11.2       | 190      | 170                | 100                    | 140                | 40                | 90                  |
| BARCELONA III                                                             | 181   1948      | 3.20           | 22.7 x 8.0        | 100      | 100                | 60                     | 90                 | 40                |                     |
| SEVILLA                                                                   | 132   1421      | 3.20           | 11.5 x 11.5       | 100      | 100                | 60                     | 80                 | 34                | 48                  |
| PALMA I-III                                                               | 140   1507      | 3.20           | 15.6 x 9.0        | 100      | 110                | 70                     | 70                 | 42                | 42                  |
| PALMA I-II                                                                | 100   1076      | 3.20           | 15.6 x 6.5        | 90       | 80                 | 60                     | 60                 | 36                | 30                  |
| PALMA I                                                                   | 50   538        | 3.20           | 6.5 x 7.8         | 40       | 40                 | 28                     | 30                 | 18                | -                   |
| PALMA II                                                                  | 50   538        | 3.20           | 6.5 x 7.8         | 40       | 40                 | 28                     | 30                 | 18                | -                   |
| PALMA III                                                                 | 40   431        | 3.20           | 15.6 x 2.7        |          |                    |                        |                    |                   |                     |
| BILBAO                                                                    | 40   431        | 3.00           | 7.5 x 5.3         | 30       | 30                 | 20                     | 20                 | 16                | -                   |
| BOARDROOM<br>"THE LEVEL"                                                  | 40   431        | 2.65           | 6.3 x 6.4         | 12       | -                  | -                      | 12                 | 10                |                     |