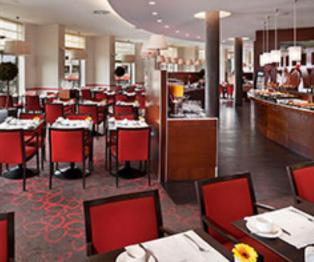

#### restaurant café madrid (150 seats)

- panorama view to river Spree
- open for breakfast in the morning with an extensive buffet, lunch time and dinner
- regional and international cuisine