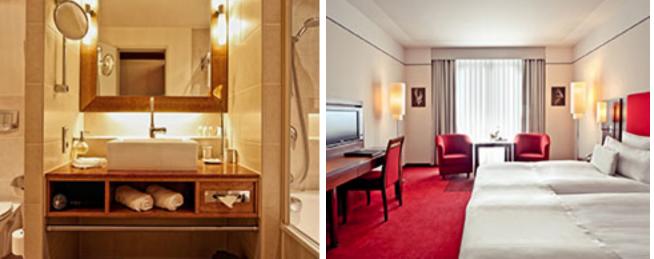

#### Meliá Guestroom

(229 bedrooms)

- 26 28 qm
- 2nd to 6th floor
- bathroom with bidet and floor heating
- french windows

#### Meliá Premium Guestroom

(30 bedrooms)

- 26 28 gm
- 2nd to 6th floor
- bathroom with bidet and floor heating
- french windows with river view

#### all Meliá Guestrooms & Premium Guestroom offer

- flat screen TV
- a large desk
- separate seating area
- wireless LAN and internet connection
- floor heating in the bathroom