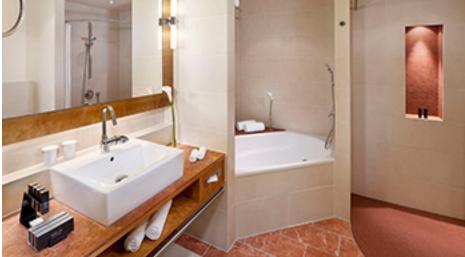

#### Meliá Guestroom

(229 bedrooms)

- 26 28 qm
- 2nd to 6th floor
- bathroom with bidet and floor heating
- french windows

#### Meliá Premium Guestroom

(30 bedrooms)

- 26 28 gm
- 2nd to 6th floor
- bathroom with bidet and floor heating
- french windows with river view

#### all Meliá Guestrooms & Premium Guestroom offer

- flat screen TV
- a large desk
- separate seating area
- wireless LAN and internet connection
- floor heating in the bathroom