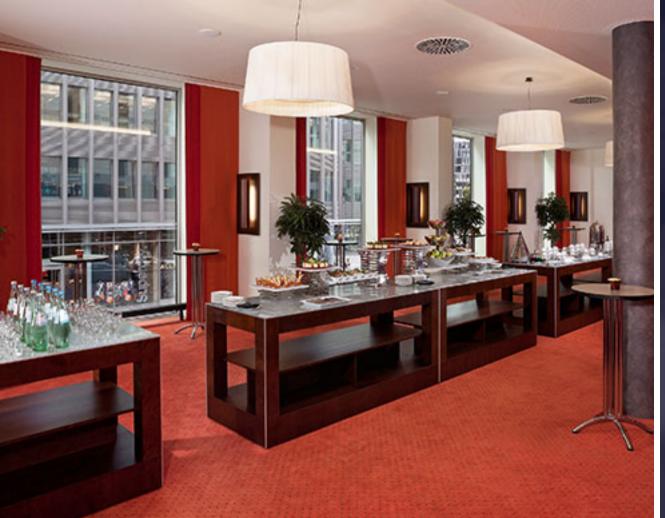

#### Meetings & Events

- 7 meeting rooms for up to 650 delegates
- most of the rooms provide natural daylight
- conference concierge service
- state-of-the-art conference technology

#### Boardroom

The Meliá Berlin Hotel offers 7 function rooms with a total area of 1.200 qm.

All meeting rooms have light colours and carpets.

All the meeting rooms are decorated with light colours and combined with carpeted floors.