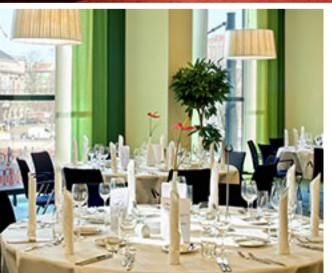

#### restaurant café madrid (150 seats)

- panorama view to river Spree
- open for breakfast in the morning with an extensive buffet, lunch time and dinner
- regional and international cuisine