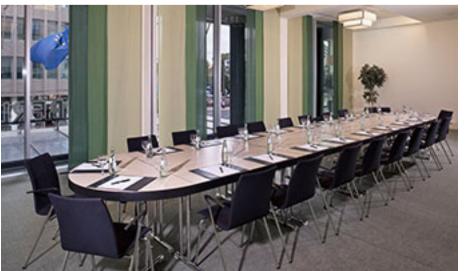

#### Barcelona (I + II + III)

- from 251 qm up to 826 qm (combinable)
- set up in classroom style for up to 400 delegates
- natural daylight (roof windows)

# **MEETINGS & EVENTS**

BY MELIÄ HOTELS INTERNATIONAL

| MEETING ROOMS, MEASUREMENTS & CAPACITIES TAGUNGSRÄUME, MAßE & KAPAZITÄTEN |                 |                |                   | ¥        | ***                | ##                     | •                  | Ä                 | *                   |
|---------------------------------------------------------------------------|-----------------|----------------|-------------------|----------|--------------------|------------------------|--------------------|-------------------|---------------------|
| MEETING ROOMS<br>TAGUNGSRÄUME                                             | SQM I SQF<br>QM | HEIGHT<br>HÖHE | DIMENSION<br>MAßE | COCKTAIL | THEATRE<br>THEATER | CLASSROOM<br>PARLAMENT | BANQUET<br>BANKETT | U SHAPE<br>U-FORM | CABARET<br>KABARETT |
| BARCELONA I-III                                                           | 826   8891      | 3.20           | 29.5 x 28.0       | 800      | 600                | 450                    | 450                |                   | 300                 |
| BARCELONA I-II                                                            | 645   6948      | 3.20           | 22.4 x 28.8       | 580      | 530                | 400                    | 350                | 80                | 240                 |
| BARCELONA I                                                               | 394   4241      | 3.20           | 22.4 x 17.6       | 350      | 300                | 200                    | 200                | 60                | 150                 |
| BARCELONA II                                                              | 251   2702      | 3.20           | 22.4 x 11.2       | 190      | 170                | 100                    | 140                | 40                | 90                  |
| BARCELONA III                                                             | 181   1948      | 3.20           | 22.7 x 8.0        | 100      | 100                | 60                     | 90                 | 40                |                     |
| SEVILLA                                                                   | 132   1421      | 3.20           | 11.5 x 11.5       | 100      | 100                | 60                     | 80                 | 34                | 48                  |
| PALMA I-III                                                               | 140   1507      | 3.20           | 15.6 x 9.0        | 100      | 110                | 70                     | 70                 | 42                | 42                  |
| PALMA I-II                                                                | 100   1076      | 3.20           | 15.6 x 6.5        | 90       | 80                 | 60                     | 60                 | 36                | 30                  |
| PALMA I                                                                   | 50   538        | 3.20           | 6.5 x 7.8         | 40       | 40                 | 28                     | 30                 | 18                | -                   |
| PALMA II                                                                  | 50   538        | 3.20           | 6.5 x 7.8         | 40       | 40                 | 28                     | 30                 | 18                | -                   |
| PALMA III                                                                 | 40   431        | 3.20           | 15.6 x 2.7        |          |                    |                        |                    |                   |                     |
| BILBAO                                                                    | 40   431        | 3.00           | 7.5 x 5.3         | 30       | 30                 | 20                     | 20                 | 16                | -                   |
| BOARDROOM<br>"THE LEVEL"                                                  | 40   431        | 2.65           | 6.3 x 6.4         | 12       | -                  | -                      | 12                 | 10                |                     |