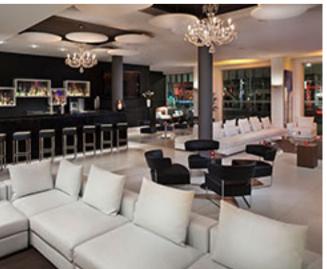

#### meliá lounge & bar (up to 80 people)

- lounge areas
- classic cocktails and new creations
- special vodka and gin selection