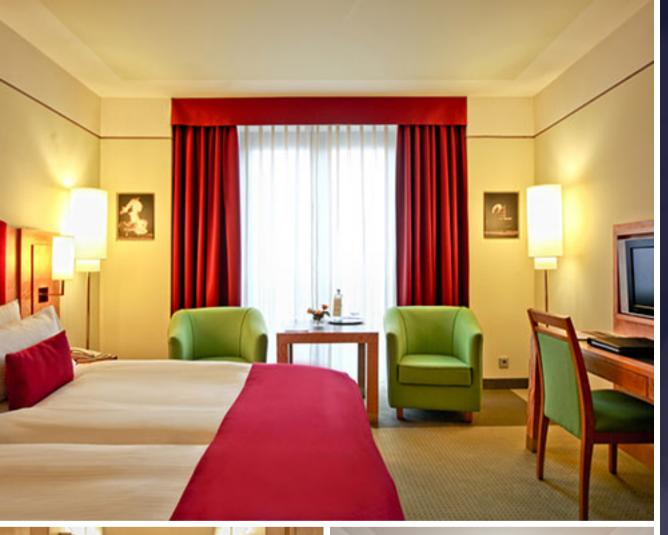

#### Meliá Guestroom

(229 bedrooms)

- 26 28 qm
- 2nd to 6th floor
- bathroom with bidet and floor heating
- french windows

#### Meliá Premium Guestroom

(30 bedrooms)

- 26 28 gm
- 2nd to 6th floor
- bathroom with bidet and floor heating
- french windows with river view

#### all Meliá Guestrooms & Premium Guestroom offer

- flat screen TV
- a large desk
- separate seating area
- wireless LAN and internet connection
- floor heating in the bathroom