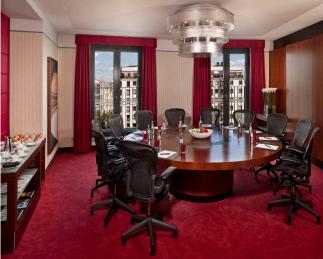

#### Boardroom

The Meliá Berlin Hotel offers 7 function rooms with a total area of 1.200 qm.

All meeting rooms have light colours and carpets.

All the meeting rooms are decorated with light colours and combined with carpeted floors.