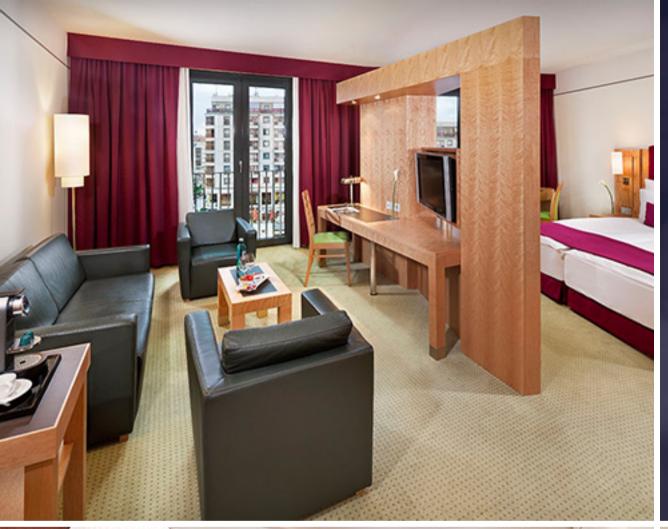

#### Meliá Guestroom

(229 bedrooms)

- 26 28 qm
- 2nd to 6th floor
- bathroom with bidet and floor heating
- french windows

#### Meliá Premium Guestroom

(30 bedrooms)

- 26 28 gm
- 2nd to 6th floor
- bathroom with bidet and floor heating
- french windows with river view

#### THE LEVEL Room

(56 bedrooms)

- 26 28 gm
- 7th to 8th floor
- access to executive club THE LEVEL on 7th floor

#### all Meliá Guestrooms & Premium Guestroom offer

- flat screen TV
- a large desk
- separate seating area
- wireless LAN and internet connection
- floor heating in the bathroom