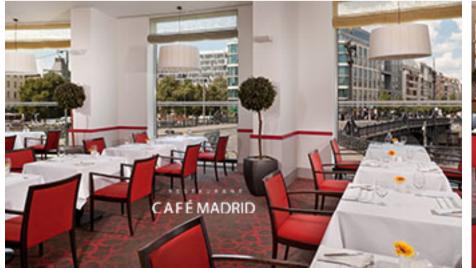

#### restaurant café madrid (150 seats)

- panorama view to river Spree
- open for breakfast in the morning with an extensive buffet, lunch time and dinner
- regional and international cuisine