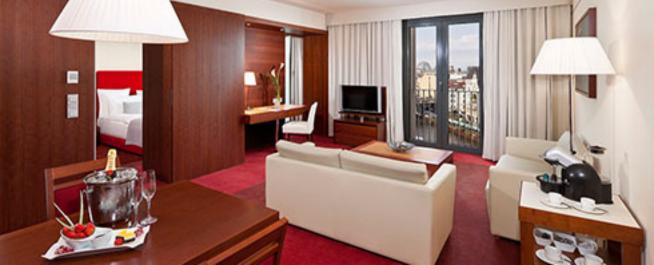

### Junior Suite (13)

- up to 45 qm
- 2nd to 8th floor
- corner suite or panorama view suite

## Master Suite (2)

- 56 qm
- 8th floor
- connecting to presidential suite

## Presidential Suite (1)

- 110 qm, 4 areas
- 8th floor
- 4 separate living areas
- connecting to one master suite
- all suites offer access to executive club THE LEVEL on 7th floor